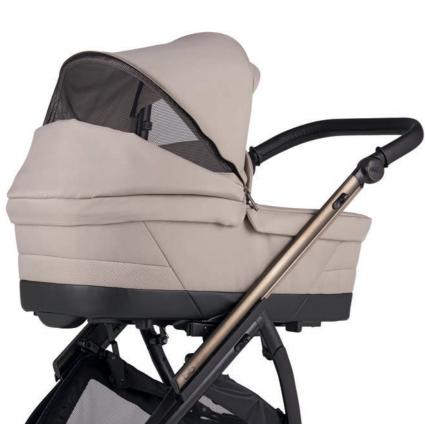

# versatile carrycot

The hood of the carycot features a mesh window fo improved ventilation and is made with fabrics that offers **UPF50+** sun protection.

**Bib Topo** (C505) Mixed mat fumé - black chassis.

## Comfort and style

The carrycot provides a safe and welcome space for your newborn. The three-layer fabric construction combines different natural materials for excellent thermal and acoustic insulation. Includes reclining backrest, visor, mesh window and carrying handle among many other features.