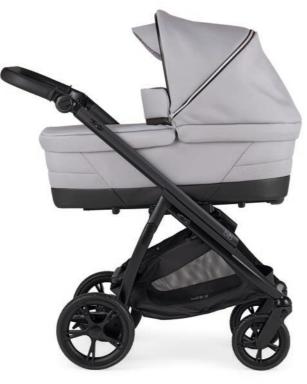

**Bib Black** (C501) Mixed chrome - black chassis.

**Bib Grey** (C502) Mat black chassis.

**Bib Blue** (C503) Mat black chassis.

**Bib Cream** (C504) Mat black chassis.