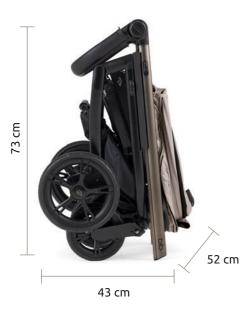

# reversible seat unit ultra-COMPACT

only 52 cm wide

The chassis can be closed with the seat attached facing in either direction and is free standing when folded.