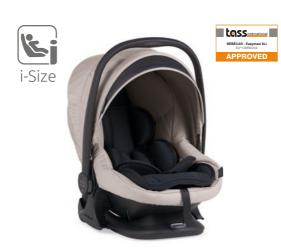

# **EASYMAXI** CAR SEAT

The Easymaxi infant car seat is also available to form a complete travel system.

Optional Easymaxi XL-i (i-Size) infant car seat for the BIB DUO, allows the seat backrest to recline to a lie-flat sleeping position for travel.

# Freedom of movement

The Easymaxi infant car seat increases your freedom of movement: it is fitted in a rear-facing position into the car using the vehicle seat belts or with an optional base. It also fits directly onto the chassis with a simple click, offering maximum safety for babies on all journeys.