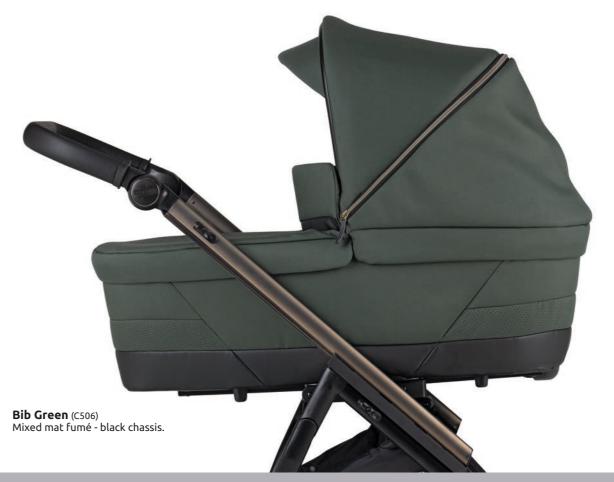

# versatile carrycot

The hood of the carycot features a mesh window fo improved ventilation and is made with fabrics that offers **UPF50+** sun protection.

**Bib Topo** (C505) Mixed mat fumé - black chassis.