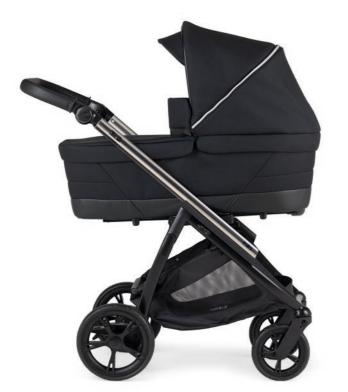

**Bib Black** (C501) Mixed chrome - black chassis.

**Bib Grey** (C502) Mat black chassis.

**Bib Blue** (C503) Mat black chassis.

**Bib Cream** (C504) Mat black chassis.