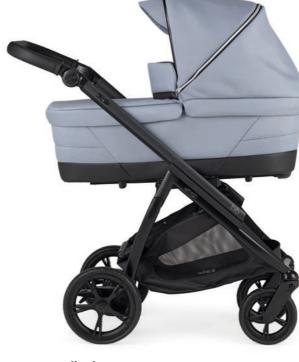

# versatile carrycot

The hood of the carycot features a mesh window fo improved ventilation and is made with fabrics that offers **UPF50+** sun protection.

**Bib Topo** (C505) Mixed mat fumé - black chassis.

## Comfort and style

The carrycot provides a safe and welcome space for your newborn. The three-layer fabric construction combines different natural materials for excellent thermal and acoustic insulation. Includes reclining backrest, visor, mesh window and carrying handle among many other features.