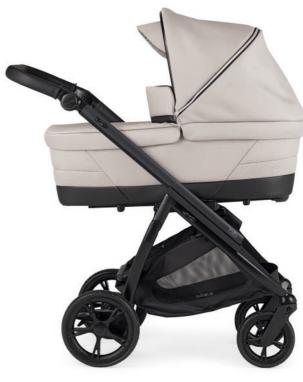

# versatile carrycot

The hood of the carycot features a mesh window fo improved ventilation and is made with fabrics that offers **UPF50+** sun protection.

**Bib Topo** (C505) Mixed mat fumé - black chassis.

## Comfort and style

The carrycot provides a safe and welcome space for your newborn. The three-layer fabric construction combines different natural materials for excellent thermal and acoustic insulation. Includes reclining backrest, visor, mesh window and carrying handle among many other features.