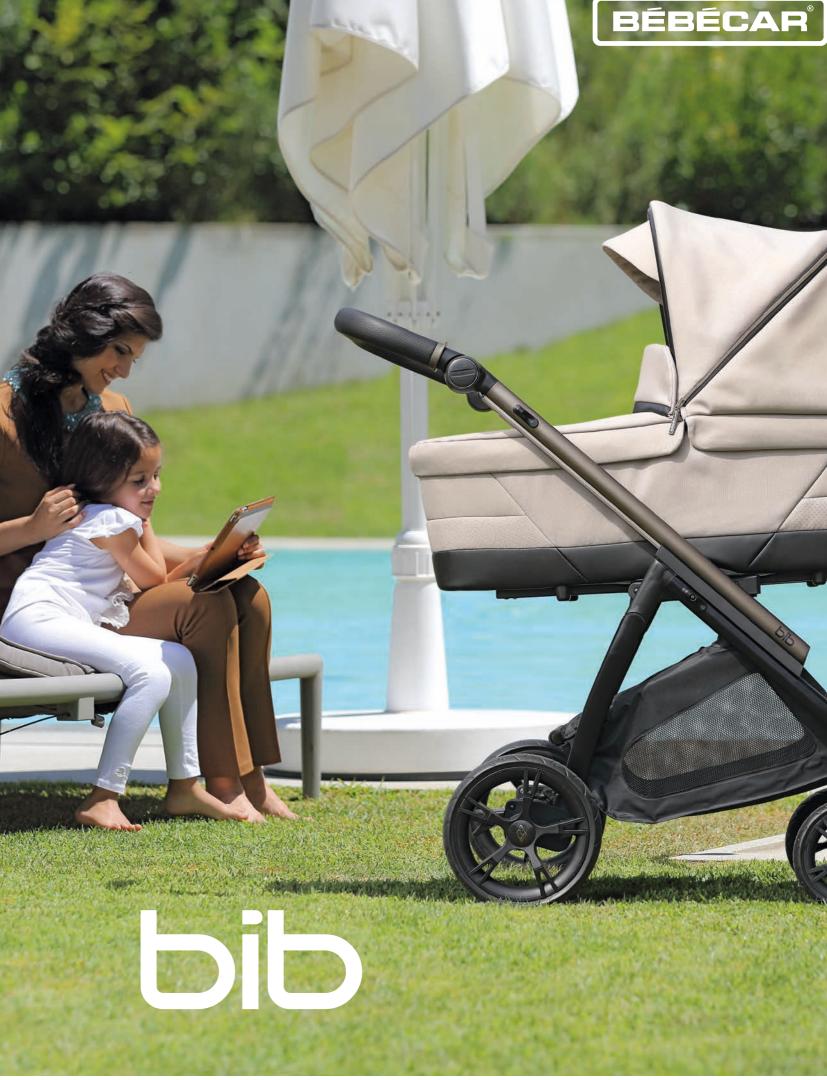

# versatile carrycot

The hood of the carycot features a mesh window fo improved ventilation and is made with fabrics that offers **UPF50+** sun protection.

**Bib Topo** (C505) Mixed mat fumé - black chassis.

## Comfort and style

The carrycot provides a safe and welcome space for your newborn. The three-layer fabric construction combines different natural materials for excellent thermal and acoustic insulation. Includes reclining backrest, visor, mesh window and carrying handle among many other features.